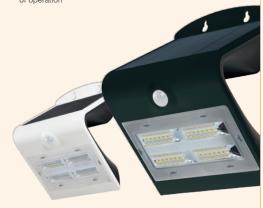

#### Solar Guardian Wall Lantern

- Exterior wall lantern with Solar power technology
- Polycarbonate body in black or grey and opal diffuser
- Ideal for external residential applications including walkways and doorways
- Product illuminates only when needed with inbuilt PIR/Photocell