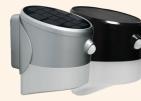

#### Solar Guardian Wall Lantern

- Exterior wall lantern with Solar power technology
- Polycarbonate body in black or grey and opal diffuser
- Ideal for external residential applications including walkways and doorways
- Product illuminates only when needed with inbuilt PIR/Photocell

IP44

4000K NEUTRAL WHITE

| CAT NO.    | BODY COLOUR | LUMENS | PACK QTY |
|------------|-------------|--------|----------|
| LEXSL20B40 | Black       | 200    | 6        |
| LEXSL20G40 | Grey        | 200    | 6        |