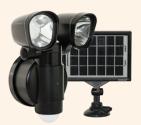

# **Solar Twin Security Light**

- Exterior security light with Solar power technology
- Adjustable heads and separate solar panel to maximise charge time
- Ideal for security purposes within residential areas
- Product illuminates only when needed with inbuilt PIR / Photocell

| CAT NO.   | LUMENS | PACK QT |
|-----------|--------|---------|
| LEXT4B50S | 400    | 4       |
|           |        |         |