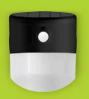

#### Solar Guardian Wall Lantern

- Exterior wall lantern with Solar power technology
- Polycarbonate body in black or grey and opal diffuser
- Ideal for external residential applications including walkways and doorways
- Product illuminates only when needed with inbuilt PIR/Photocell