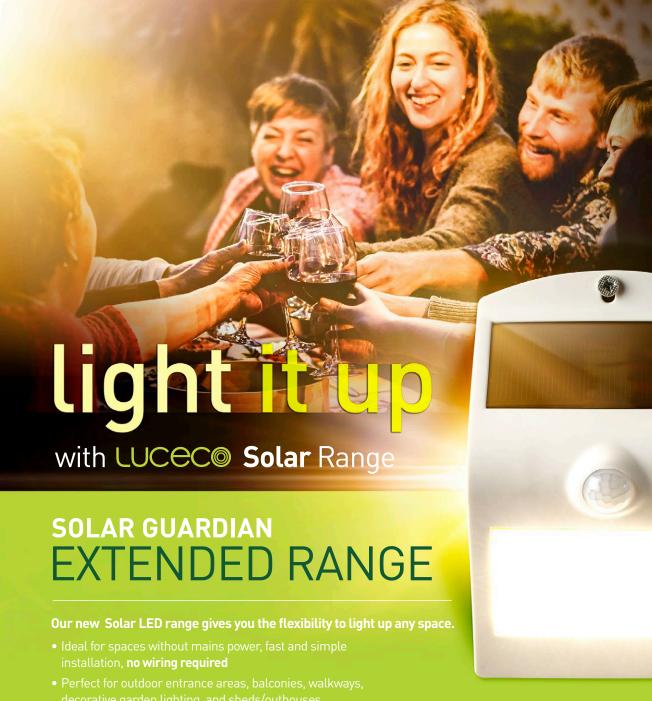

### **Solar Guardian Wall Light**

- Exterior wall light with solar power technology
- Polycarbonate body
- Perfect for external residential applications including patios
- PIR / Photocell with security and presence detection modes of operation

# Solar Guardian Wall Light

- Exterior wall light with Solar power technology
- Polycarbonate body in black or white
- Perfect for external residential applications including patios
- PIR/Photocell with security and presence detection modes of operation