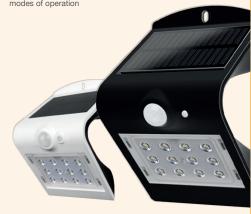

### **Solar Guardian Wall Light**

- Exterior wall light with solar power technology
- Polycarbonate body
- Perfect for external residential applications including patios
- PIR / Photocell with security and presence detection modes of operation

# Solar Guardian Wall Light

- Exterior wall light with Solar power technology
- Polycarbonate body in black or white
- Perfect for external residential applications including patios
- PIR/Photocell with security and presence detection modes of operation